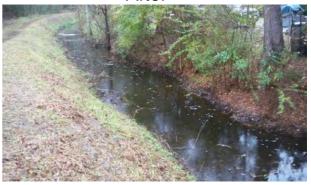

Beaufort County Public Works Stormwater Infrastructure

Project Summary

Project Summary: Poppy Hill Road Channel #1

Project improved 2,553 L.F. of drainage system. Cleaned out 2,553 L.F. of channel.

Narrative Description of Project: