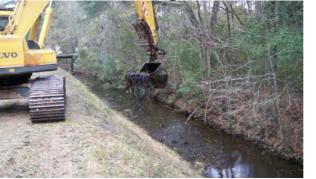

Beaufort County Public Works Stormwater Infrastructure

Project Summary

Project Summary: Poppy Hill Road Channel #1

Project improved 2,553 L.F. of drainage system. Cleaned out 2,553 L.F. of channel.

Narrative Description of Project: