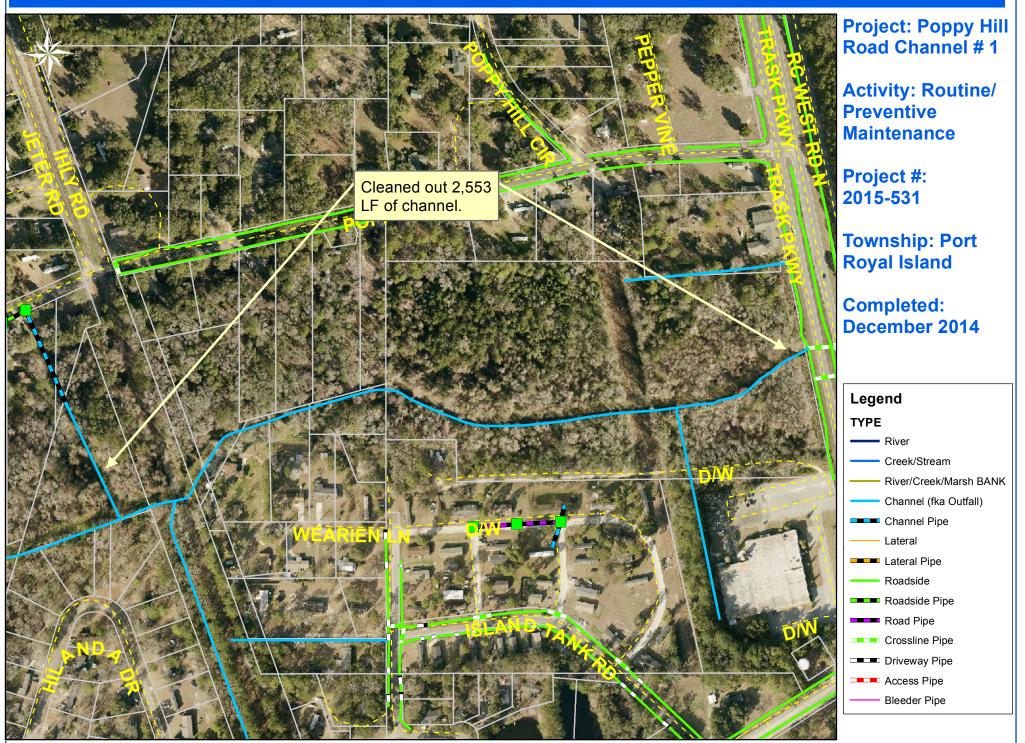

Beaufort County Public Works Stormwater Infrastructure

Project Summary

Project Summary: Poppy Hill Road Channel #1

Project improved 2,553 L.F. of drainage system. Cleaned out 2,553 L.F. of channel.

Narrative Description of Project:

Activity: Routine/Preventive Maintenance

Completion: Dec-14

| 2015-531 / Poppy Hill Road Channel #1                                                                             | Labor<br>Hours             | Labor<br>Cost                          | Equipment<br>Cost                     | Material<br>Cost                      | Contractor<br>Cost                | Indirect<br>Labor                     | Total Cost                                 |
|-------------------------------------------------------------------------------------------------------------------|----------------------------|----------------------------------------|---------------------------------------|---------------------------------------|-----------------------------------|---------------------------------------|--------------------------------------------|
| AUDIT / Audit Project<br>RB / Remove blockage from flowline<br>2015-531 / Poppy Hill Road Channel #1<br>Sub Total | 0.5<br>30.0<br><b>30.5</b> | \$10.23<br>\$675.00<br><b>\$685.23</b> | \$0.00<br>\$158.80<br><b>\$158.80</b> | \$0.00<br>\$105.45<br><b>\$105.45</b> | \$0.00<br>\$0.00<br><b>\$0.00</b> | \$6.62<br>\$451.80<br><b>\$458.42</b> | \$16.85<br>\$1,391.05<br><b>\$1,407.90</b> |
| Grand Total                                                                                                       | 30.5                       | \$685.23                               | \$158.80                              | \$105.45                              | \$0.00                            | \$458.42                              | \$1,407.90                                 |

Before

0 75 150 300 450 600 Feet

1 inch = 301 feet

Prepared By: BC Stormwater Management Utility Date Print: 1/16/15 File:C:/sethdata/projects/projectmaps/Poppy Hill Rd 2015-531