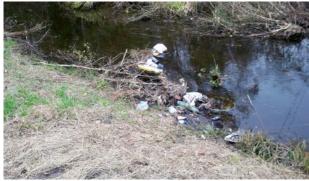

Before

0 75 150 300 450 600 Feet

1 inch = 301 feet

Prepared By: BC Stormwater Management Utility Date Print: 1/16/15 File:C:/sethdata/projects/projectmaps/Poppy Hill Rd 2015-531